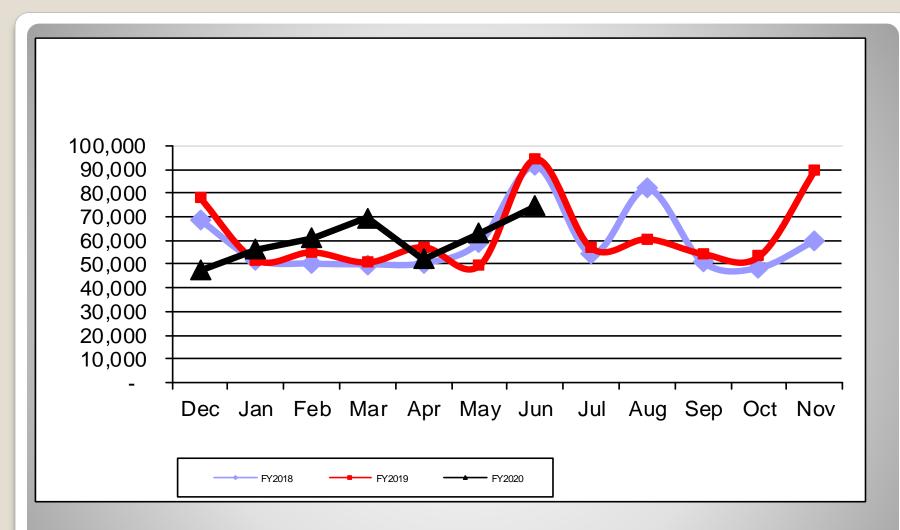

#### Public Health Committee Revenue Report - Summary Through June 30, 2020 (58.3% YTD)

|                    | <br>rent Month | То | tal Amended<br>Budget | _  | TD Actual ansactions | Total %<br>Received |
|--------------------|----------------|----|-----------------------|----|----------------------|---------------------|
| 500 Animal Control | \$<br>60,085   | \$ | 871,700               | \$ | 435,687              | 49.98%              |
| 290 Animal Control | \$<br>60,085   | \$ | 871,700               | \$ | 435,687              | 49.98%              |
| 580 Health         | \$<br>645,207  | \$ | 7,298,106             | \$ | 3,545,951            | 48.59%              |
| 350 County Health  | \$<br>703,471  | \$ | 6,739,489             | \$ | 3,265,302            | 48.45%              |
| 351 Kane Kares     | \$<br>(58,264) | \$ | 558,617               | \$ | 280,649              | 50.24%              |
| Grand Total        | \$<br>705,292  | \$ | 8,169,806             | \$ | 3,981,639            | 48.74%              |

### Public Health Committee Expenditure Report - Summary Through June 30, 2020 (58.3% YTD, 57.69% Payroll)

|                    | <br>rent Month | То | tal Amended<br>Budget | _  | TD Actual ansactions | End | YTD<br>cumbrances | Total % Used |
|--------------------|----------------|----|-----------------------|----|----------------------|-----|-------------------|--------------|
| 500 Animal Control | \$<br>74,511   | \$ | 871,700               | \$ | 423,774              | \$  | 4,309             | 49.11%       |
| 290 Animal Control | \$<br>74,511   | \$ | 871,700               | \$ | 423,774              | \$  | 4,309             | 49.11%       |
| 580 Health         | \$<br>722,806  | \$ | 7,298,106             | \$ | 3,461,973            | \$  | 367,456           | 52.47%       |
| 350 County Health  | \$<br>675,989  | \$ | 6,739,489             | \$ | 3,166,229            | \$  | 366,588           | 52.42%       |
| 351 Kane Kares     | \$<br>46,817   | \$ | 558,617               | \$ | 295,744              | \$  | 868               | 53.10%       |
| Grand Total        | \$<br>797,317  | \$ | 8,169,806             | \$ | 3,885,748            | \$  | 371,765           | 52.11%       |