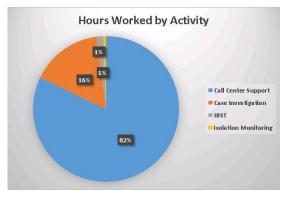

efforts. During this response to the COVID-19 global pandemic, the ranks of Kane County MRC volunteers has



nearly tripled to 63 active volunteers. Volunteers are fully vetted with background and health checks on file, and an updated profile for qualifications and training status. MRC coordinator Claudia Reginato facilitates communication within the volunteer management system. Volunteers affiliated with the Kane County MRC have a sound training background and knowledge of where to find opportunities to work in the



sound training background and knowledge of where to find opportunities to work in the event of a public health emergency. Because of their training, they know how deployments work and they are more readily available and better prepared to respond efficiently. (continued)



Compiled statistics as of June 12, 2020



#### Ten essential services of Public Health

- 1. Monitor health status and understand health issues facing the community
- 2. Protect people from health problems and health hazards
- 3. Give people the information they need to make healthy choices
- 4. Engage the community to identify and solve health problems
- 5. Develop public health policies and plans

- 6. Enforce public health laws and regulations
- 7. Help people receive health services
- 8. Maintain a competent public health workforce
- 9. Evaluate and improve programs and interventions
- 10. Contribute to and apply the evidence base of public health

Link to Departmental Statistics: kanehealth.com/Pages/Public-Health-Reports.aspx

#### Essential Service #8. Maintain a competent public