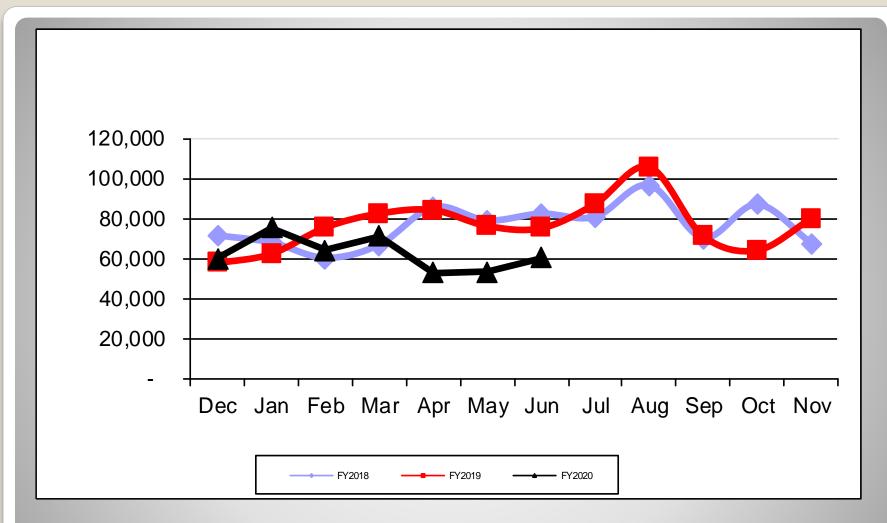

#### Public Health Committee Revenue Report - Summary Through June 30, 2020 (58.3% YTD)

|                    | <br>rent Month | То | tal Amended<br>Budget | _  | TD Actual ansactions | Total %<br>Received |
|--------------------|----------------|----|-----------------------|----|----------------------|---------------------|
| 500 Animal Control | \$<br>60,085   | \$ | 871,700               | \$ | 435,687              | 49.98%              |
| 290 Animal Control | \$<br>60,085   | \$ | 871,700               | \$ | 435,687              | 49.98%              |
| 580 Health         | \$<br>645,207  | \$ | 7,298,106             | \$ | 3,545,951            | 48.59%              |
| 350 County Health  | \$<br>703,471  | \$ | 6,739,489             | \$ | 3,265,302            | 48.45%              |
| 351 Kane Kares     | \$<br>(58,264) | \$ | 558,617               | \$ | 280,649              | 50.24%              |
| Grand Total        | \$<br>705,292  | \$ | 8,169,806             | \$ | 3,981,639            | 48.74%              |

### Public Health Committee Expenditure Report - Summary Through June 30, 2020 (58.3% YTD, 57.69% Payroll)

|                    | <br>rent Month | То | tal Amended<br>Budget | _  | TD Actual ansactions | End | YTD<br>cumbrances | Total % Used |
|--------------------|----------------|----|-----------------------|----|----------------------|-----|-------------------|--------------|
| 500 Animal Control | \$<br>74,511   | \$ | 871,700               | \$ | 423,774              | \$  | 4,309             | 49.11%       |
| 290 Animal Control | \$<br>74,511   | \$ | 871,700               | \$ | 423,774              | \$  | 4,309             | 49.11%       |
| 580 Health         | \$<br>722,806  | \$ | 7,298,106             | \$ | 3,461,973            | \$  | 367,456           | 52.47%       |
| 350 County Health  | \$<br>675,989  | \$ | 6,739,489             | \$ | 3,166,229            | \$  | 366,588           | 52.42%       |
| 351 Kane Kares     | \$<br>46,817   | \$ | 558,617               | \$ | 295,744              | \$  | 868               | 53.10%       |
| Grand Total        | \$<br>797,317  | \$ | 8,169,806             | \$ | 3,885,748            | \$  | 371,765           | 52.11%       |